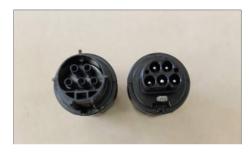

3. Using measuring tools and the template for marking the mounting holes, mark the appropriately selected holes.

6.1 A five-pole GESSIS connector is used for connection to the electrical supply.

7.1

6.2

www.el-lumen.cz