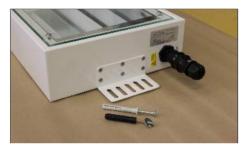

3. Using measuring tools and the template for marking the mounting holes, mark the appropriately selected holes.

6.1 A five-pole GESSIS connector is used for connection to the electrical supply.

7.1

6.2

www.el-lumen.cz