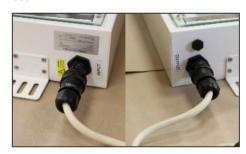

7. Connector through-wiring. INPUT side for power supply and OUTPUT side for connection to the next luminaire. The last connector OUTPUT on the last luminaire in the row serves as an unused terminal end.