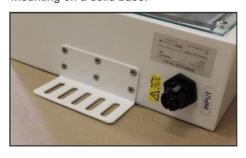

## 1. 1 Unpack the luminaire.

4. Drill the holes and prepare the anchoring fasteners (not included in the delivery).

2. The luminaire is intended for surface mounting on a solid base.

5. Attach the luminaires.