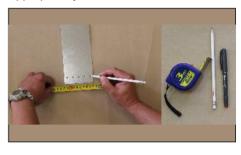

3. Using measuring tools and the template for marking the mounting holes, mark the appropriately selected holes.

6.1 A five-pole GESSIS connector is used for connection to the electrical supply.

7.1

6.2

www.el-lumen.cz