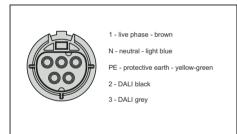

3. Using measuring tools and the template for marking the mounting holes, mark the appropriately selected holes.

6.1 A five-pole GESSIS connector is used for connection to the electrical supply.

7.1

6.2

www.el-lumen.cz