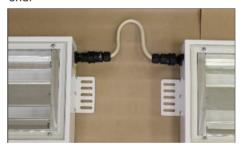

7. Connector through-wiring. INPUT side for power supply and OUTPUT side for connection to the next luminaire. The last connector OUTPUT on the last luminaire in the row serves as an unused terminal end.