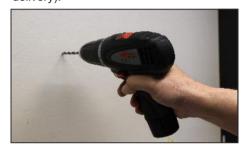

## 1. 1 Unpack the luminaire.

4. Drill the holes and prepare the anchoring fasteners (not included in the delivery).

2. The luminaire is intended for surface mounting on a solid base.

5. Attach the luminaires.