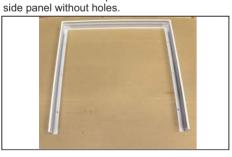

5B. Slide the side panels so that the protrusion

fits into the hole

6B. Slide the luminaire into the attached side panels.

7B. Connect the cable from the luminaire to the

8B. Slide the second side panel without holes into place.