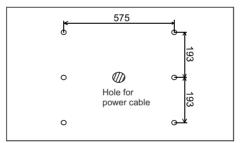

1. Unpack the luminaire.

2. Use a screwdriver to open the side cover of the driver and connect the 2-core power cable.

Connect the power cable according to the diagram. After connecting, slide the cover back on and secure it with a screw.

## **Dimensions**