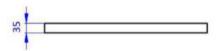

t A (Grid installation):

1A. Connect the cable from the luminaire to the cable from the driver.



2A. Insert the luminaire into the grid.



3A. Do not press on the plastic diffuser when handling the luminaire!



## Variant B (Surface mounting):

1B. Prepare the accessories for surface mounting.



4B. Connect the side panels with holes to the

2B. Drill holes for the wall plugs and the power cable.



3B. Screw the side panels with holes into the wall plugs using screws. (Included in the package.)



5B. Slide the side panels so that the protrusion



fits into the hole



6B. Slide the luminaire into the attached side panels.



7B. Connect the cable from the luminaire to the



8B. Slide the second side panel without holes into place.



# LUMEN elektro

## **Dimensions**















#### **MAINTENANCE**

Maintenance and repairs must be carried out in a de-energized state.

#### CLEANING

The luminaire can be cleaned with standard cleaning agents. Do not use abrasive cleaning agents (powders) or solvents. Clean the polished surface of the reflector with a brush dipped in an alcohol-based cleaner.

#### WARRANTY

According to the valid general business conditions of ELEKTRO–LUMEN, s. r. o., the warranty on the supplied goods, except for batteries for emergency power sources, is 24 months from the date of receipt. The warranty on batteries for emergency power sources is 6 months from the date of receipt, provided that proper battery formatting has been carried out. This does not apply to contractual warranties.

#### SAFETY AND HEALTH PROTECTION AT WORK (BOZP)

When