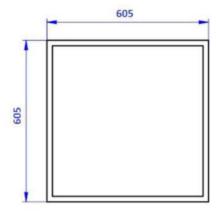

riant A (Grid installation):

1A. Connect the cable from the luminaire to the cable from the driver.



2A. Insert the luminaire into the grid.



3A. Do not press on the plastic diffuser when handling the luminaire!



## Variant B (Surface mounting):

1B. Prepare the accessories for surface mounting.



4B. Connect the side panels with holes to the

2B. Drill holes for the wall plugs and the power cable.



3B. Screw the side panels with holes into the wall plugs using screws. (Included in the package.)



5B. Slide the side panels so that the protrusion



fits into the hole



6B. Slide the luminaire into the attached side panels.



7B. Connect the cable from the luminaire to the



8B. Slide the second side panel without holes into place.



# LUMEN elektro

## **Dimensions**















#### **MAINTENANCE**

Maintenance and repairs must be carried out in a de-energized state.

#### CLEANING

The luminaire can be cleaned with standard cleaning agents. Do not use abrasive cleaning agents (powders) or solvents. Clean the polished surface of the reflector with a brush dipped in an alcohol-based cleaner.

#### WARRANTY

According to the valid general business conditions of ELEKTRO–LUMEN, s. r. o., the warranty on the supplied goods, except for batteries for emergency power sources, is 24 months from the date of receipt. The warranty on batteries for emergency power sources is 6 months from the date of receipt, provided that proper battery formatting has been carried out. This does not apply to contractual warranties.

#### SAFETY AND HEALTH PROTECTION AT WORK (BOZP)

W