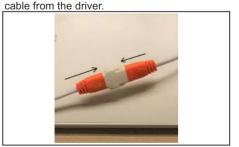

### Variant A (Grid installation):

1A. Connect the cable from the luminaire to the cable from the driver.

2A. Insert the luminaire into the grid.

3A. Do not press on the plastic diffuser when handling the luminaire!

5B. Slide the side panels so that the protrusion

fits into the hole

6B. Slide the luminaire into the attached side panels.

7B. Connect the cable from the luminaire to the

8B. Slide the second side panel without holes into place.