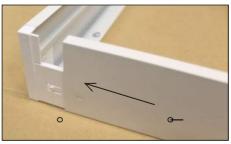

## Variant B (Surface mounting):

1B. Prepare the accessories for surface mounting.

4B. Connect the side panels with holes to the

2B. Drill holes for the wall plugs and the power cable.

3B. Screw the side panels with holes into the wall plugs using screws. (Included in the package.)

5B. Slide the side panels so that the protrusion

fits into the hole

6B. Slide the luminaire into the attached side panels.

7B. Connect the cable from the luminaire to the

8B. Slide the second side panel without holes into place.