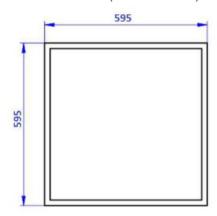

# Variant A (Grid installation):

1A. Connect the cable from the luminaire to the cable from the driver.



2A. Insert the luminaire into the grid.



3A. Do not press on the plastic diffuser when handling the luminaire!



## Variant B (Surface mounting):

1B. Prepare the accessories for surface mounting.



4B. Connect the side panels with holes to the

2B. Drill holes for the wall plugs and the power cable.



3B. Screw the side panels with holes into the wall plugs using screws. (Included in the package.)



5B. Slide the side panels so that the protrusion



fits into the hole



6B. Slide the luminaire into the attached side panels.



7B. Connect the cable from the luminaire to the



8B. Slide the second side panel without holes into place.



# LUMEN elektro

## **Dimensions**















#### **MAINTENANCE**

Maintenance and repairs must be carried out in a de-energized state.

#### CLEANING

The luminaire can be cleaned with standard cleaning agents. Do not use abrasive cleaning agents (powders) or solvents. Clean the polished surface of the reflector with a brush dipped in an alcohol-based cleaner.

#### WARRANTY

According to the valid general business conditions of ELEKTRO–LUMEN, s. r. o., the warranty on the supplied goods, except for batteries for emergency power sources, is 24 months from the date of receipt. The warranty on batteries for emergency power sources is 6 months from the date of receipt, provided that proper battery formatting has been carried out. This does not apply to contractual warranties.

#### SAFETY AND HEALTH PROTECTION AT WORK (BOZP