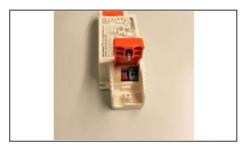

1. Unpack the luminaire.

2. Use a screwdriver to open the side cover of the driver and connect the 2-core power cable.

Connect the power cable according to the diagram. After connecting, slide the cover back on and secure it with a screw.