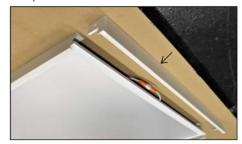

### Variant A (Grid installation):

1A. Connect the cable from the luminaire to the cable from the driver.

2A. Insert the luminaire into the grid.

3A. Do not press on the plastic diffuser when handling the luminaire!