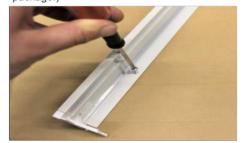

1. Unpack the luminaire.

2. Use a screwdriver to open the side cover of the driver and connect the 2-core power cable.

Connect the power cable according to the diagram. After connecting, slide the cover back on and secure it with a screw.