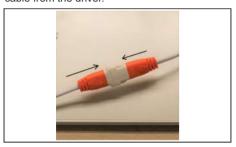

### Variant A (Grid installation):

1A. Connect the cable from the luminaire to the cable from the driver.

2A. Insert the luminaire into the grid.

3A. Do not press on the plastic diffuser when handling the luminaire!