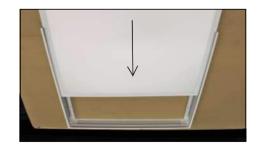

### Variant A (Grid installation):

1A. Connect the cable from the luminaire to the cable from the driver.

2A. Insert the luminaire into the grid.

3A. Do not press on the plastic diffuser when handling the luminaire!