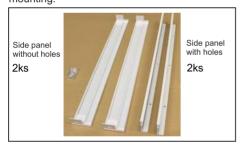

## Variant B (Surface mounting):

1B. Prepare the accessories for surface mounting.

4B. Connect the side panels with holes to the

2B. Drill holes for the wall plugs and the power cable.

3B. Screw the side panels with holes into the wall plugs using screws. (Included in the package.)

5B. Slide the side panels so that the protrusion

fits into the hole

6B. Slide the luminaire into the attached side panels.

7B. Connect the cable from the luminaire to the

8B. Slide the second side panel without holes into place.