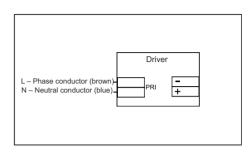

1. Unpack the luminaire.

2. Use a screwdriver to open the side cover of the driver and connect the 2-core power cable.

Connect the power cable according to the diagram. After connecting, slide the cover back on and secure it with a screw.