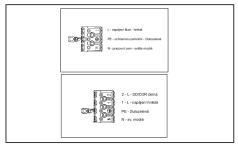

5. Thread the power cable through the membrane grommet and secure the light fixture in place using mounting hardware (not included in the delivery).

6. Connect the cable to the terminal block.

7. Reconnect the grounding wire and mount the cover.