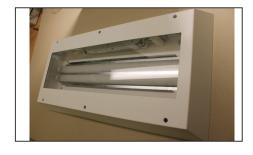

1. Unpack the luminaire.

2. Remove the cover from the light fixture by loosening the Torx screws.

3. Measure and drill holes at the designated location for securing the light fixture.

4. Disconnect the grounding wire.

5. Thread the power cable through the membrane grommet and secure the light fixture in place using mounting hardware (not included in the delivery).

6. Connect the cable to the terminal block.

7. Reconnect the grounding wire and mount the cover.