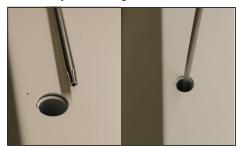

1. Unpack the luminaire.

2. Remove the cover from the light fixture by loosening the Torx screws.

3. Measure and drill holes at the designated location for securing the light fixture.

4. Disconnect the grounding wire.

5. Thread the power cable through the membrane grommet and secure the light fixture in place using mounting hardware (not included in the delivery).

6. Connect the cable to the terminal block.

7. Reconnect the grounding wire and mount the cover.