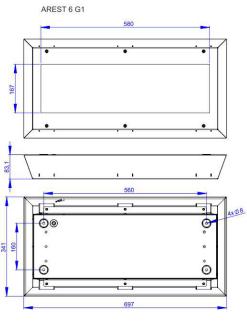

## MAINTENANCE

Maintenance and repairs must be carried out in a de-energized state.