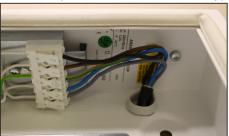

1. Unpack the luminaire.

2. Remove the cover from the light fixture by loosening the Torx screws.

3. Measure and drill holes at the designated location for securing the light fixture.

4. Disconnect the grounding wire.

5. Thread the power cable through the membrane grommet and secure the light fixture in place using mounting hardware (not included in the delivery).

6. Connect the cable to the terminal block.

7. Reconnect the grounding wire and mount the cover.