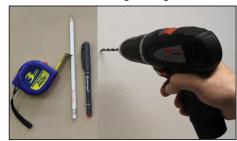

1. Unpack the luminaire.

2. Remove the cover from the light fixture by loosening the Torx screws.

3. Measure and drill holes at the designated location for securing the light fixture.

4. Disconnect the grounding wire.