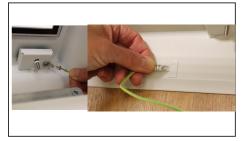

1. Unpack the luminaire.

2. Remove the cover from the light fixture by loosening the Torx screws.

3. Measure and drill holes at the designated location for securing the light fixture.

4. Disconnect the grounding wire.

5. Thread the power cable through the membrane grommet and secure the light fixture in place using mounting hardware (not included in the delivery).

6. Connect the cable to the terminal block.

7. Reconnect the grounding wire and mount the cover.