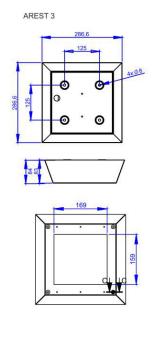

1. Unpack the luminaire.

2. Remove the cover from the light fixture by loosening the Torx screws.

3. Measure and drill holes at the designated location for securing the light fixture.

4. Disconnect the grounding wire.

5. Thread the power cable through the membrane grommet and secure the light fixture in place using mounting hardware (not included in the delivery).

6. Connect the cable to the terminal block.

7. Reconnect the grounding wire and mount the cover.