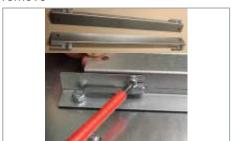

#### 2. Loosen the four locking screws on two holders and holders by shifting remove