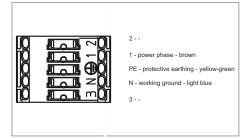

### 1. Unpack the lamp.



#### 2. Loosen the four locking screws on two holders and holders by shifting remove



# 3. Measure on the ceiling, in the given place anchor holes and drill them



### 4. Screw the two brackets to the ceiling



# 5. Connect the power cable without regulation



## 6. Connect the power cable with DALI control.



# 7.Connect the power cable for emergency lamp



- 2 permanent emergency charging phas
   1 supply phase switched off brown
   PE protective earthing yellow-green
- PE protective earthing yellow-green
  N working ground light blue
- 3 -

## 8. Slide the lamp into the holders



# 9. Secure by tightening the locking screws.



## **DIMENSIONS MANU SQ**

Recommended height max. up to 5 m.







#### **MAINTENANCE**

Maintenance and repairs must be carried out in a de-energized state.

#### CLEANING

The luminaire can be cleaned with standard cleaning agents. Do not use abrasive cleaning agents (powders) or solvents. Clean the polished surface of the reflector with a brush dipped in an alcohol-based cleaner.

### WARRANTY

According to t