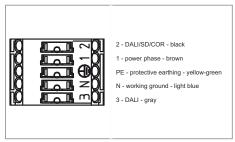

## 6. Connect the power cable with DALI control.

# 7.Connect the power cable for emergency lamp

- 2 permanent emergency charging phas
   1 supply phase switched off brown
   PE protective earthing yellow-green
- PE protective earthing yellow-green
  N working ground light blue
- 3 -