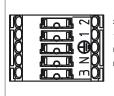

# 7.Connect the power cable for emergency lamp

- 2 permanent emergency charging phas
   1 supply phase switched off brown
   PE protective earthing yellow-green
- PE protective earthing yellow-green
  N working ground light blue
- 3 -