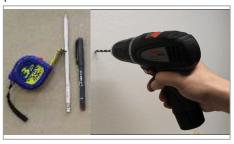

### 1. Unpack the lamp.



#### 2. Loosen the four locking screws on two holders and holders by shifting remove



# 3. Measure on the ceiling, in the given place anchor holes and drill them



### 4. Screw the two brackets to the ceiling



# 5. Connect the power cable without regulation



## 6. Connect the power cable with DALI control.



# 7.Connect the power cable for emergency lamp



- 2 permanent emergency charging phas
   1 supply phase switched off brown
   PE protective earthing yellow-green
- PE protective earthing yellow-green
  N working ground light blue
- 3 -

## 8. Slide the lamp into the holders



# 9. Secure by tightening the locking screws.



## **DIMENSIONS MANU SQ**

Recommended height max. up to 5 m.







#### **MAINTENANCE**

Maintenance and repairs must be carried out in a de-energized state.

#### CLEANING

The luminaire can be cleaned with standard cleaning agents. Do not use abrasive cleaning agents (powders) or solvents. Clean the polished surf