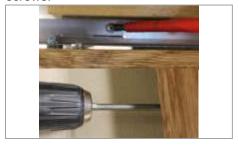

# 3. Measure on the ceiling, in the given place anchor holes and drill them

### 4. Screw the two brackets to the ceiling