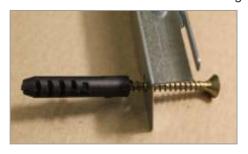

# 3. Measure on the ceiling, in the given place anchor holes and drill them

### 4. Screw the two brackets to the ceiling