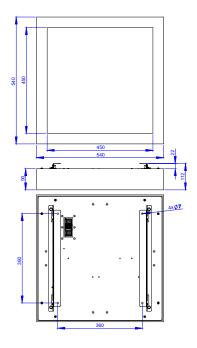

### 1. Unpack the lamp.



#### 2. Loosen the four locking screws on two holders and holders by shifting remove



# 3. Measure on the ceiling, in the given place anchor holes and drill them



### 4. Screw the two brackets to the ceiling



# 5. Connect the power cable without regulation



## 6. Connect the power cable with DALI control.



# 7.Connect the power cable for emergency lamp



- 2 permanent emergency charging phas
   1 supply phase switched off brown
   PE protective earthing yellow-green
- PE protective earthing yellow-green
  N working ground light blue
- 3 -

## 8. Slide the lamp into the holders



# 9. Secure by tightening the locking screws.



## **DIMENSIONS MANU SQ**

Recommended height max. up to 5 m.







#### **MAINTENANCE**

Maintenance and repairs must be carried out in a de-energized state.

#### CLEANING

The luminaire can be cleaned with standard cleaning agents. Do not use abrasive cleaning agents (powders) or solvents. Clean the polished surface of the reflector with a brush dipped in an alcohol-based cleaner.

### WARRANTY

According to the valid general business conditions of ELEKTRO–LUMEN, s. r. o., the warranty on the supplied goods, except for batteries for emergency power sources, is 24 months from the date of receipt. The warranty on batteries for emergency power sources is 6 months from the date of receipt, provided that proper battery formatting has been carried out. This does not apply to contractual warranties.

#### SAFETY AND HEALTH PROTECTION AT WORK (BOZP)

When ins