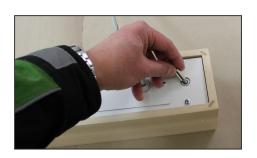

2. Prepare the accessories for

not included in delivery.

suspension. Hanging fasteners

6.1 Pull the power cable through the cap Connect the three-wire power cable.

drill holes for anchoring the hinges

light fixtures.

6.2 Connect the five-wire cable.

7. Fix the hinge covers. Hanging ends shorten the cable to the required length. Thread the ends of the cables into the arresters rollers. Set the lamp to the required position height and level with a spirit level.