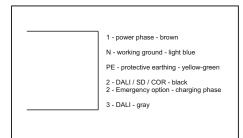

2. Prepare the accessories for

not included in delivery.

suspension. Hanging fasteners

6.1 Pull the power cable through the cap Connect the three-wire power cable.

drill holes for anchoring the hinges

light fixtures.

6.2 Connect the five-wire cable.

7. Fix the hinge covers. Hanging ends shorten the cable to the required length. Thread the ends of the cables into the arresters rollers. Set the lamp to the required position height and level with a spirit level.