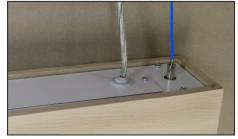

1. Unpack the lamp.

4. Screw the locking screws into the two holes curtain roller.

5. Assemble the hinge assembly - on thread the cable through the fixing roller, hinge cover and make a loop on the cord hinge with cable hole. and tighten in the clamp.

2. Prepare the accessories for

not included in delivery.

suspension. Hanging fasteners

6.1 Pull the power cable through the cap Connect the three-wire power cable.

drill holes for anchoring the hinges

light fixtures.

6.2 Connect the five-wire cable.

7. Fix the hinge covers. Hanging ends shorten the cable to the required length. Thread the ends of the cables into the arresters rollers. Set the lamp to the required position height and level with a spirit level.