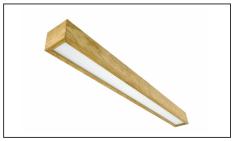

1. Unpack the lamp.

4. Screw the locking screws into the two holes curtain roller.

5. Assemble the hinge assembly - on thread the cable through the fixing roller, hinge cover and make a loop on the cord hinge with cable hole. and tighten in the clamp.

2. Prepare the accessories for

not included in delivery.

suspension. Hanging fasteners

6.1 Pull the power cable through the cap Connect the three-wire power cable.

drill holes for anchoring the hinges

light fixtures.