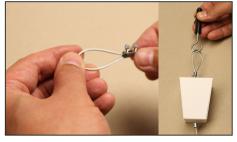

1. Unpack the lamp.

4. Screw the locking screws into the two holes curtain roller.

5. Assemble the hinge assembly - on thread the cable through the fixing roller, hinge cover and make a loop on the cord hinge with cable hole. and tighten in the clamp.

6.2 Connect the five-wire cable.

7. Fix the hinge covers. Hanging ends shorten the cable to the required length. Thread the ends of the cables into the arresters rollers. Set the lamp to the required position height and level with a spirit level.