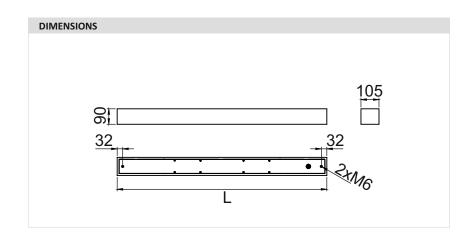

1. Unpack the lamp.



4. Screw the locking screws into the two holes curtain roller.



5. Assemble the hinge assembly - on thread the cable through the fixing roller, hinge cover and make a loop on the cord hinge with cable hole. and tighten in the clamp.

2. Prepare the accessories for

not included in delivery.

suspension. Hanging fasteners



6.1 Pull the power cable through the cap Connect the three-wire power cable.

drill holes for anchoring the hinges

light fixtures.



6.2 Connect the five-wire cable.



7. Fix the hinge covers. Hanging ends shorten the cable to the required length. Thread the ends of the cables into the arresters rollers. Set the lamp to the required position height and level with a spirit level.



www.el-lumen.cz v. roce 11/2024





# **MAINTENANCE**

Maintenance and repairs must be carried out in a de-energized state.

#### CLEANING

The luminaire can be cleaned with standard cleaning agents. Do not use abrasive cleaning agents (powders) or solvents. Clean the polished surface of the reflector with a brush dipped in an alcohol-based cleaner.

## WARRANTY

According to the valid general business conditions of ELEKTRO–LUMEN, s. r. o., the warranty on the supplied goods, except for batteries for emergency power sources, is 24 months from the date of receipt. The warranty on batteries for emergency power sources is 6 months from the date of receipt, provided that proper battery formatting has been carried out. This does not apply to contractual warranties.

### SAFETY AND HEALTH PROTECTION AT WORK (BOZP)

When installi