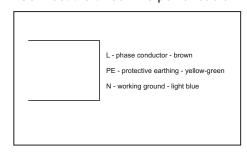

2. Prepare the accessories for

not included in delivery.

suspension. Hanging fasteners

6.1 Pull the power cable through the cap Connect the three-wire power cable.

drill holes for anchoring the hinges

light fixtures.

6.2 Connect the five-wire cable.

7. Fix the hinge covers. Hanging ends shorten the cable to the required length. Thread the ends of the cables into the arresters rollers. Set the lamp to the required position height and level with a spirit level.