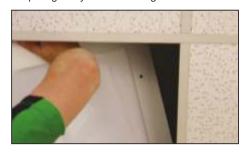

4.2 Place the luminaire in the grid

3. Electrical connection of terminal block 5.pol.

 $5.1\,\mbox{When}$  handling the lamp, do not press on the plastic diffuser

1. Unpack the lamp

4.1 After connecting the power cable, slide the lamp diagonally into the ceiling.

5.2 If necessary, press only on the metal edge

2. In the nature of the emergency variant, a green dot is located on the light from the visible side. The lamp is not disassembled during assembly!