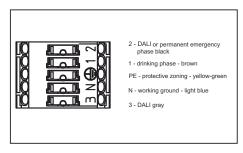

4.2 Place the luminaire in the grid

3. Electrical connection of terminal block 5.pol.

 $5.1\,\mbox{When}$  handling the lamp, do not press on the plastic diffuser