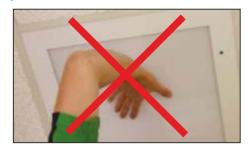

# SAFETY AND HEALTH PROTECTION AT WORK (BOZP)

When installing and working with the luminaire, follow the safety and health protection rules at work. Possible risks include: working at heights, falling small objects and shavings, sharp edges, electric shock, etc. Basic protective equipment to be used according to the situation and tools used: work clothes and shoes, protective goggles, safety helmet, protective gloves, reflective vest, and hearing protection (not provided by ELEKTRO–LUMEN, s. r. o.).