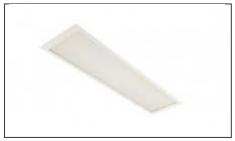

1. Unpack the lamp

4.1 After connecting the power cable, slide the lamp diagonally into the ceiling.

5.2 If necessary, press only on the metal edge

2. In the nature of the emergency variant, a green dot is located on the light from the visible side. The lamp is not disassembled during assembly!