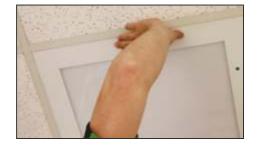

1. Unpack the lamp

4.1 After connecting the power cable, slide the lamp diagonally into the ceiling.

5.2 If necessary, press only on the metal edge

2. In the nature of the emergency variant, a green dot is located on the light from the visible side. The lamp is not disassembled during assembly!