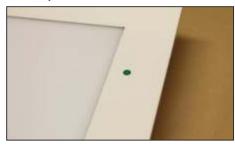

1. Unpack the lamp

4.1 After connecting the power cable, slide the lamp diagonally into the ceiling.

5.2 If necessary, press only on the metal edge

2. In the nature of the emergency variant, a green dot is located on the light from the visible side. The lamp is not disassembled during assembly!