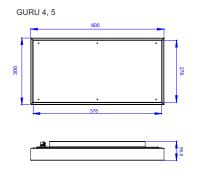

1. Unpack the lamp



2. For hanging mounting, use a hanging chain (not included). Thread into the hanging eye.



3.1 Connect the cable to the electrical supply or to the regulation



3.2 Connect the Gessis connector to the electrical power supply, possibly for regulation



# Dimensions







www.el-lumen.cz

**GURU** 



# MAINTENANCE

Maintenance and repairs must be carried out in a de-energized state.

#### CLEANING

The luminaire can be cleaned with standard cleaning agents. Do not use abrasive cleaning agents (powders) or solvents. Clean the polished surface of the reflector with a brush dipped in an alcohol-based cleaner.

## WARRANTY

According to the valid general business conditions of ELEKTRO–LUMEN, s. r. o., the warranty on the supplied goods, except for batteries for emergency power sources, is 24 months from the date of receipt. The warranty on batteries for emergency power sources is 6 months from the date of receipt, provided that proper battery formatting has been carried out. This does not apply to contractual warranties.

### SAFETY AND HEALTH PROTECTION