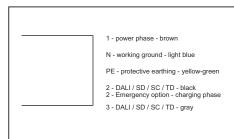

1. Unpack the lamp

2. For hanging mounting, use a hanging chain (not included). Thread into the hanging eye.

3.1 Connect the cable to the electrical supply or to the regulation

3.2 Connect the Gessis connector to the electrical power supply, possibly for regulation