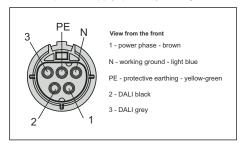

1. Unpack the lamp

2. For hanging mounting, use a hanging chain (not included). Thread into the hanging eye.

3.1 Connect the cable to the electrical supply or to the regulation

3.2 Connect the Gessis connector to the electrical power supply, possibly for regulation