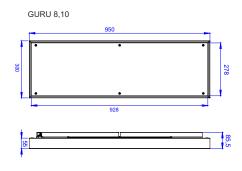

1. Unpack the lamp



2. For hanging mounting, use a hanging chain (not included). Thread into the hanging eye.



3.1 Connect the cable to the electrical supply or to the regulation



3.2 Connect the Gessis connector to the electrical power supply, possibly for regulation



# Dimensions







www.el-lumen.cz

**GURU** 



# MAINTENANCE

Maintenance and repairs must be carried out in a de-energized state.

#### CLEANING

The luminaire can be cleaned with standard cleaning agents. Do not use abrasive cleaning agents (powders) or solvents. Clean the polished surface of the reflector with a brush dipped in an alcohol-based cleaner.

## WARRANTY

According to the valid general business conditions of ELEKTRO–LUMEN, s. r. o., the warranty on the supplied goods, except for batteries for emergency power sources, is 24 months from the date of receipt. The warranty on batteries for emergency power sources is 6 months from the date of receipt, provided that proper battery formatting has been carried out. This does not apply to contractual warranties.

### SAFETY AND HEALTH PROTECTION A