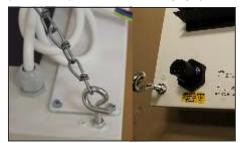

1. Unpack the lamp

2. For hanging mounting, use a hanging chain (not included). Thread into the hanging eye.

3.1 Connect the cable to the electrical supply or to the regulation

3.2 Connect the Gessis connector to the electrical power supply, possibly for regulation