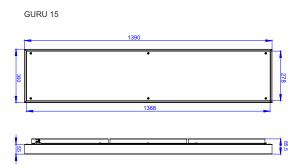

1. Unpack the lamp



2. For hanging mounting, use a hanging chain (not included). Thread into the hanging eye.



3.1 Connect the cable to the electrical supply or to the regulation



3.2 Connect the Gessis connector to the electrical power supply, possibly for regulation



# Dimensions







www.el-lumen.cz

**GURU** 



# MAINTENANCE

Maintenance and repairs must be carried out in a de-energized state.

#### CLEANING

The luminaire can be cleaned with standard cleaning agents. Do not use abrasive cleaning agents (powders) or solvents. Clean the polished surface of the reflector with a brush dipped in an alcohol-based cleaner.

## WARRANTY

According to the valid general business conditions of ELEKTRO–LUMEN, s. r. o., the warranty on the supplied goods, except for batteries for emergency power sources, is 24 months from the date of receipt. The warranty on batteries for emergency power sources is 6 months from the date of receipt, provided that proper battery formatting has been carried out. This does not apply to contractual warranties.

### SAFETY AND HEALTH PROTECTION AT