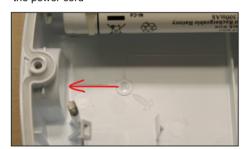

1. Unpack the luminaire.

4. Select and perforate the hole for feeding the power cord

7. connect the battery connector.

2. Unscrew the plastic diffuser.

5. Using connecting anchoring material (not included) attach to the designated place of the lamp body