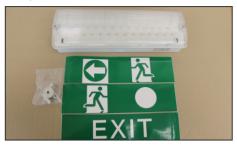

1. Unpack the luminaire.

4. Select and perforate the hole for feeding the power cord

7. connect the battery connector.

2. Unscrew the plastic diffuser.

5. Using connecting anchoring material (not included) attach to the designated place of the lamp body