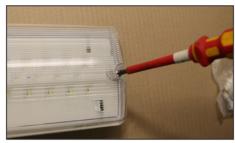

8. assemble the lamp

3. release the two latches and unfold the mounting plate.

6. Connect the L-phase power supply cable; E-PE; N-working ground