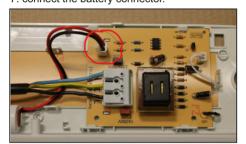

1. Unpack the luminaire.

4. Select and perforate the hole for feeding the power cord

7. connect the battery connector.

2. Unscrew the plastic diffuser.

5. Using connecting anchoring material (not included) attach to the designated place of the lamp body