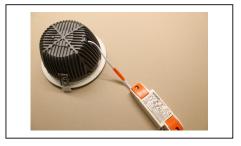

1. Unpack the lamp

2. Prepare the light fixture for assembly

3. At the specified location, measure a cut the hole

4. Connect to the lamp via the connector electronic resource

5. Connect the 230V/50Hz power cable 6. Snap the lamp into the hole to the electronic ballast

## **Disclaimer:**

Changes without prior notice are reserved. Errors and omissions excepted. Always ensure you are using the latest version of the installation manual (available on the website at www.el-lumen.cz).