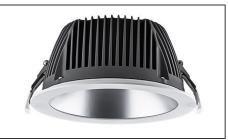

1. Unpack the lamp

2. Prepare the light fixture for assembly

3. At the specified location, measure a cut the hole

4. Connect to the lamp via the connector electronic resource

5. Connect the 230V/50Hz power cable 6. Snap the lamp into the hole to the electronic ballast