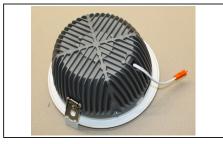

1. Unpack the lamp

2. Prepare the light fixture for assembly

3. At the specified location, measure a cut the hole

4. Connect to the lamp via the connector electronic resource

5. Connect the 230V/50Hz power cable 6. Snap the lamp into the hole to the electronic ballast

using two spring flaps

According to the applicable General Terms and Conditions of ELEKTRO-LUMEN, s.r.o., the warranty on delivered goods, except for batteries for emergency lighting systems, is 24 months from the date of receipt of the goods. For batteries for emergency lighting systems, the warranty is 6 months from the date of receipt, provided the battery has been properly formatted. This does not apply to contractual warranties.