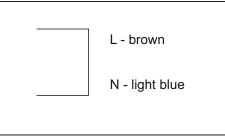

1. Unpack the lamp

2. Prepare the light fixture for assembly

3. At the specified location, measure a cut the hole

4. Connect to the lamp via the connector electronic resource

5. Connect the 230V/50Hz power cable 6. Snap the lamp into the hole to the electronic ballast