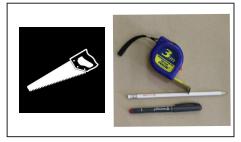

1. Unpack the lamp

2. Prepare the light fixture for assembly

3. At the specified location, measure a cut the hole

4. Connect to the lamp via the connector electronic resource

5. Connect the 230V/50Hz power cable 6. Snap the lamp into the hole to the electronic ballast